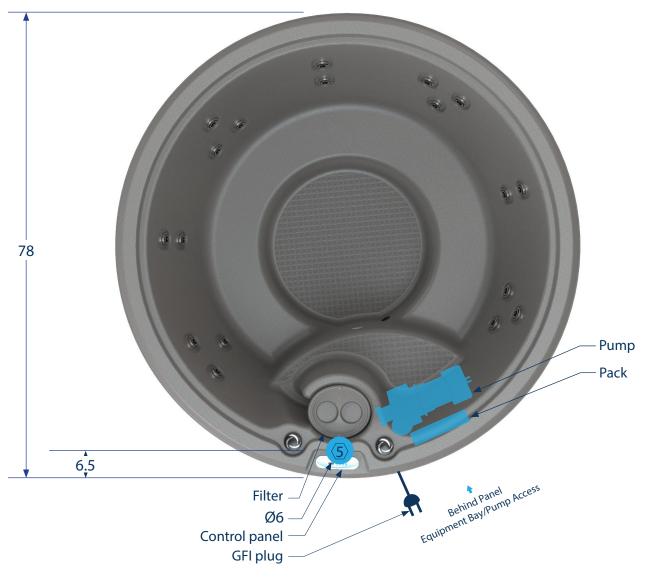

## **CORE 1800**<sup>R</sup>

## **Pre-Install Reference**

- 1. Recommended minimum 18" clearance all around spa, unless otherwise specified.
- 2. If equipped, ozonator is located behind panel on the pump side.
- Drain valve located behind panel on the pump side 3.
- 4.  $\langle 5 \rangle$  Indicates recommended electrical pass-through area for permanent wiring of 240v if converted. See routing & electrical suggestions.
- See owners manual for complete locating, electrical and safety instructions. 5.
- Deck load: 160 psf 6.