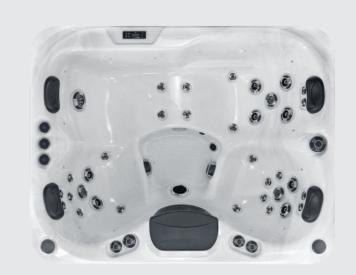

# Deluxe Range **Tahiti**

#### **FEATURED JETS**

35 Total Jets

1 x 5 inch Jets

11 x 4 inch Jets

② 23 x 2.2 inch Jets

# **FEATURES**

| People                     | 3                          |
|----------------------------|----------------------------|
| Dimensions                 | 83 x 67 x 34 in            |
| Seat layout                | 4 seat                     |
| LED Lighting               | ✓                          |
| Music                      | Bluetooth                  |
| Ozone                      | ✓                          |
| Insulation                 | Platinum Premium Shield    |
| Electrical Supply Required | 50 Amp / 220V              |
| Heater                     | 5.5kw                      |
| Pumps                      | 1 x 5 BHP, 2 HP continuous |
| Circulation Pump           | 1 x 0.5 HP                 |