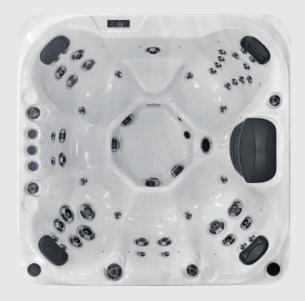

## FEATURES

| People                     | 7                          |
|----------------------------|----------------------------|
| Dimensions                 | 79 x 79 x 35 inch          |
| Seat layout                | 7 seats                    |
| LED Lighting               | $\checkmark$               |
| Music                      | Bluetooth                  |
| Ozone                      | $\checkmark$               |
| Insulation                 | Platinum Premium Shield    |
| Electrical Supply Required | 50 Amp / 220V              |
| Heater                     | 5.5kw                      |
| Pumps                      | 2 x 5 BHP, 2 HP continuous |
| Circulation Pump           | 1 x 0.5 HP                 |