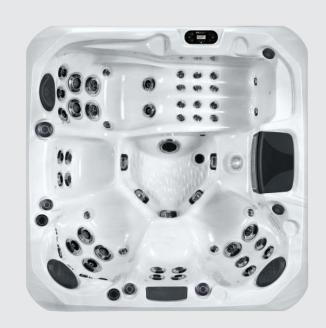

# Premium Range Monaco

#### **FEATURED JETS**

53 Total Jets

 $1 \times 7$  inch Jets

10 x 5 inch Jets

21 x 3.5 inch Jets

21 x 2 inch Jets

### **FEATURES**

| People                     | 5                          |
|----------------------------|----------------------------|
| Dimensions                 | 79 x 79 x 37 inch          |
| Seat layout                | 4 seats + 1 lounger        |
| LED Lighting               | ✓ Premium                  |
| Music                      | Bluetooth                  |
| Ozone                      | ✓                          |
| Insulation                 | Platinum Premium Shield    |
| Electrical Supply Required | 50 Amp / 220V              |
| Heater                     | 5.5kw                      |
| Pumps                      | 2 x 5 BHP, 2 HP continuous |
| Circulation Pump           | 1 x 0.5 HP                 |