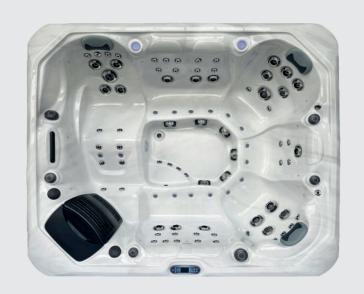

# Premium Range **Maximus**

#### **FEATURED JETS**

84 Total Jets

4 x 5 inch Jets

18 x 3.5 inch Jets

62 x 2 inch Jets

# **FEATURES**

| People                     | 8                          |
|----------------------------|----------------------------|
| Dimensions                 | 102 x 87 x 37 inch         |
| Seat layout                | 7 seats + 1 lounger        |
| LED Lighting               | ✓ Premium                  |
| Music                      | Bluetooth                  |
| Ozone                      | ✓                          |
| Insulation                 | Platinum Premium Shield    |
| Electrical Supply Required | 60 Amp / 240V              |
| Heater                     | 5.5kw                      |
| Pumps                      | 3 x 5 BHP, 2 HP continuous |
| Air Blower                 | 1 x 1 HP                   |
| Circulation Pump           | 1 x 0.5 HP                 |