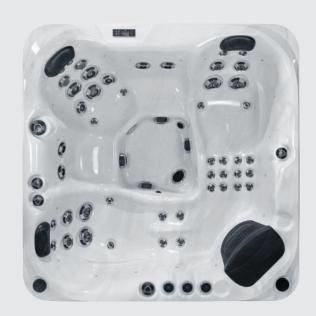

# Deluxe Range Happy

#### **FEATURED JETS**

47 Total Jets

7 x 5 inch Jets

12 x 4 inch Jets

② 28 x 2.2 inch Jets

## **FEATURES**

| People                     | 5                          |
|----------------------------|----------------------------|
| Dimensions                 | 79 x 79 x 35 inch          |
| Seat layout                | 3 seats + 2 loungers       |
| LED Lighting               | ✓                          |
| Music                      | Bluetooth                  |
| Ozone                      | ✓                          |
| Insulation                 | Platinum Premium Shield    |
| Electrical Supply Required | 50 Amp / 220V              |
| Heater                     | 5.5kw                      |
| Pumps                      | 2 x 5 BHP, 2 HP continuous |
| Circulation Pump           | 1 x 0.5 HP                 |