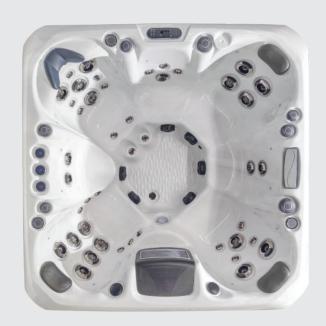

# Premium Range Colombo

#### **FEATURED JETS**

48 Total Jets

 $17 \times 5$  inch Jets

9 x 3.5 inch Jets

22 x 2 inch Jets

# **FEATURES**

| People                     | 7                          |
|----------------------------|----------------------------|
| Dimensions                 | 83 x 83 x 38 inch          |
| Seat layout                | 7 seats                    |
| LED Lighting               | ✓ Premium                  |
| Music                      | Bluetooth                  |
| Ozone                      | ✓                          |
| Insulation                 | Platinum Premium Shield    |
| Electrical Supply Required | 50 Amp / 220V              |
| Heater                     | 5.5kw                      |
| Pumps                      | 2 x 5 BHP, 2 HP continuous |
| Circulation Pump           | 1 x 0.5 HP                 |
|                            |                            |