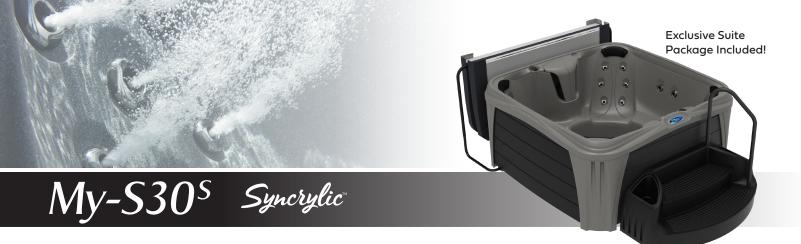

Seats up to 6 Adults
78" x 78" x 36"
30 MassageMax Jets
Crystal Springs LED Water Fountain
4 MyComfort Pillows
Carefree Cabinet
Durafab Insulating Cover
PureLife 100% Water Filtration
Interior LED Light
2 LED Air Controls
MyDigital Control Pad
LED Exterior Corner Lighting
Full Foam Insulation

Dry Weight 405 lbs/

474 lbs with Suite

Water Capacity 334 Gallons
ProForce Pump/HPR\* 3 HPR\*, 2-Speed

Convertible Heater 1kw/4kw Electrical 120V/15A

GFCI Cord with Plug 12'

Colors and specifications may vary or appear differently than actual product and are subject to change without notice.

# Syncrylic\*

# **Includes Exclusive Suite Package**

Suite Steps with slip resistant step treads, sturdy integrated handrail, side planters/coolers, inside step storage plus convenient