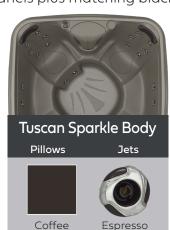

# Body & Trim Colors with Black Side Panels

Suite Steps in black to match the side panels plus matching black Durafab Cover

Black

<sup>\*</sup>High Performance Rated Pumps