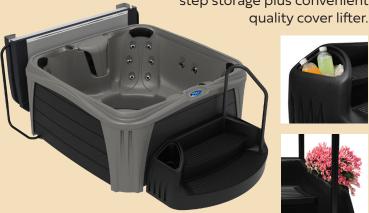

# **Includes Exclusive Suite Package**

Suite Steps with slip resistant step treads, sturdy integrated handrail, side planters/coolers, inside step storage plus convenient