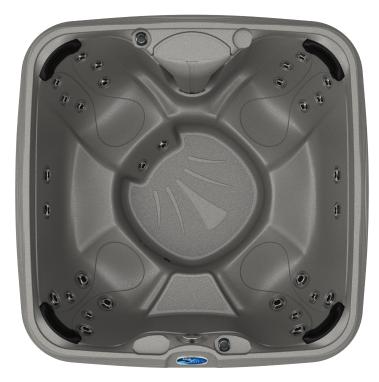

Seats up to 6 Adults
78" x 78" x 36"
30 MassageMax Jets
Crystal Springs LED Water Fountain
4 MyComfort Pillows
Carefree Cabinet
Durafab Insulating Cover
PureLife 100% Water Filtration
Interior LED Light
2 LED Air Controls
MyDigital Control Pad
LED Exterior Corner Lighting
Full Foam Insulation

# MassageMax Jets

30 Adjustaflow Directional Max<sup>1</sup>, Directional Max<sup>2</sup> and DirectMiniMax jets configured differently in each seat and sized to provide the widest variety of therapy and comfort for your hot tub experience. Including these powerful jet styles:

# FullMax Station<sup>6</sup>

6 MassageMax Jets combine for full back hydro-therapy

### PediMax Jets

2 Directional Max jets provide a relaxing foot massage

#### Guest Center<sup>2</sup>

With 2 jets, this seat sits slightly higher and provides added room for an individual or space for an extra guest

# **Inside Step Seat**

Higher seat with low jet count serves as an inside step for entering your hot tub