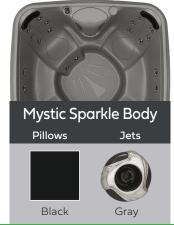

# Body & Trim Colors with Black Side Panels

Suite Steps in black to match the side panels plus matching black Durafab Cover

Black

<sup>\*</sup>High Performance Rated Pumps