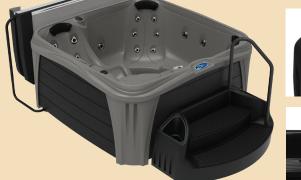

 Seats up to 6 Adults 78" x 78" x 36" 30 MassageMax Jets Crystal Springs LED Water Fountain 3 MyComfort Pillows Carefree Cabinet Durafab Insulating Cover PureLife 100% Water Filtration Interior LED Light 2 LED Air Controls MyDigital Control Pad LED Exterior Corner Lighting Full Foam Insulation

# Includes Exclusive Suite Package

Suite Steps with slip resistant step treads, sturdy integrated handrail, side planters/coolers, inside step storage plus convenient quality cover lifter.

# Body & Trim Colors with Black Side Panels

Suite Steps in black to match the side panels plus matching black Durafab Cover