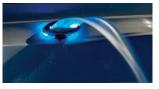

**Crystal Springs LED** Fountain With Adjustable Flow

Directional Max<sup>1</sup> MassageMax Jets Adjust the direction 30 Adjustaflow DirectionalMax<sup>1</sup>, DirectionalMax<sup>2</sup> and flow of each Jet