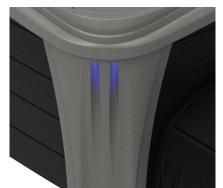

# DirectionalMax<sup>2</sup>

Adjust the direction and flow of each Jet

LED Safety and Style **Corner LED Luminations** adds visibility and style around your tub