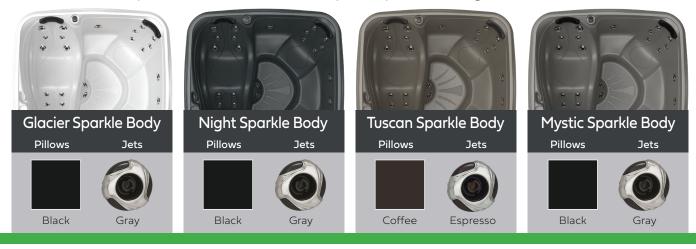

# Body & Trim Colors with Black Side Panels

Suite Steps in black to match the side panels plus matching black Durafab Cover