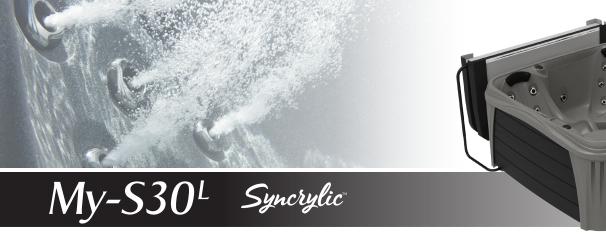

# $My-S30^{L}$

Syncrylic

ReflexMax Lounge<sup>12</sup>: Complete back, feet and calves 12 Precise jet placements provide massage action

across the entire back, to each calf, and the bottom of your feet

Lounge Hand Grip Convenient built-in hand grip helps when lowering and rising from the lounge