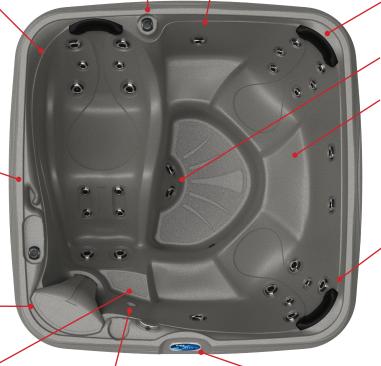

# $My-S30^{L}$

Syncrylic

ReflexMax Lounge<sup>12</sup>: Complete back, feet and calves 12 Precise jet placements provide massage action

across the entire back, to each calf, and the bottom of your feet

Lounge Hand Grip Convenient built-in hand grip helps when lowering and rising from the lounge

### Inside Step Inside step for entering and exiting your hot tub

2-LED Air Controls Added illumination is provided by the LED inside the air control

# 2 Rest Stations

With a low jet count, these seats are designed to provide a rest station for a cool down period

**MyDigital Control Pad** 

# DirectionalMax<sup>2</sup>

Adjust the direction and flow of each Jet

LED Safety and Style **Corner LED Luminations** adds visibility and style around your tub

# MultiMax<sup>6</sup> Station

6 DirectionalMax jets provide 2 types of soft tissue massage across the shoulders, down the back and into the lumbar

### PediMax Jets

2 Directional Max jets provide a relaxing foot massage

### Guest Center<sup>2</sup>

With 2 jets, this seat sits slightly higher and provides added room for an individual or space for an extra guest

MultiMax<sup>6</sup> Station

6 DirectionalMax jets provide 2 types of soft tissue massage across the shoulders, down the back and into the lumbar

**Crystal Springs LED** Fountain With Adjustable Flow

Directional Max<sup>1</sup> MassageMax Jets Adjust the direction 30 Adjustaflow DirectionalMax<sup>1</sup>, DirectionalMax<sup>2</sup> and flow of each Jet