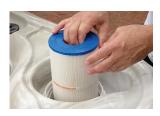

# PureLife 100% **ISO-Water Filtration**

A sealed debris-trapping vacuum filtration system for superior water quality and ease of maintenance