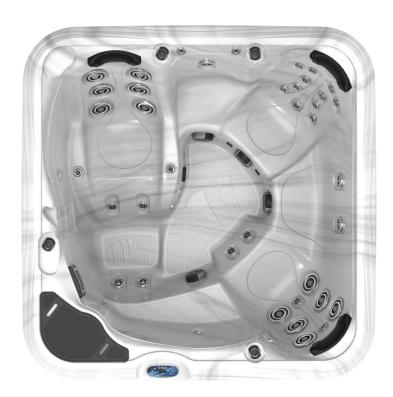

# $\overline{My}$ - $\overline{M38}$ <sup>S</sup> ACRYLIC

Seats up to 5 Adults 78" x 78" x 36" 38 MassageMax<sup>2</sup> Jets 2 Crystal Springs LED Fountains 3 MyComfort Pillows Carefree Cabinet Thru Wall Drain System **Durafab Insulating Cover** CleanSweep Action PureLife 100% ISO-Water Filtration **LED Footwell Light** 4 Air Controls MyDigital Control Pad **LED Exterior Corner Lighting** Green Guard Insulation

# ReflexMax Center: Feet, Calves, Wrists and Back

Precise jet placement provides massage action to key reflex points while continuing to work down both sides of the spine

# Crystal Springs LED Fountains and Controls

Twin fountain streams and LED Controls illuminate the night

MyDigital

**Control Pad** 

Massage Jets

MassageMax<sup>2</sup> Jets

## TherapyMax<sup>11</sup>Center

11 LazerMax and DirectionalMax jets provide direct tissue massage across the shoulders, down the back and into the lumbar

### CleanSweep Action

Downward sweeper action across a contoured footwell helps to lift small elements toward the filtration corner for added water purification

#### **Rest Station**

With 2 adjustable jets, this seat is designed to provide a rest station for a cool down period

# FullMax<sup>12</sup> Center

12 MassageMax Jets combine for full back and calf hydro-therapy with adjacent foot jets

Suite Steps with slip resistant step treads, sturdy integrated handrail, side planters/ coolers, inside step storage plus convenient quality cover lifter. Weather and fade resistant Durafab cover also included.