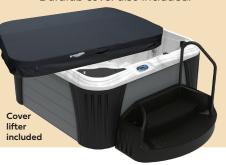

## **Body & Trim Color Options**

Suite Steps in black to match the corners plus matching black Durafab Cover

# FullMax<sup>12</sup> Center

12 MassageMax Jets combine for full back and calf hydro-therapy with adjacent foot jets

Suite Steps with slip resistant step treads, sturdy integrated handrail, side planters/ coolers, inside step storage plus convenient quality cover lifter. Weather and fade resistant Durafab cover also included.