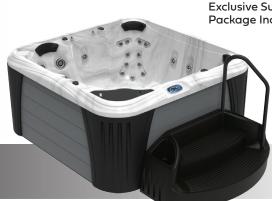

## **Body & Trim Color Options**

Suite Steps in black to match the corners plus matching black Durafab Cover

# FullMax<sup>12</sup> Center

12 MassageMax Jets combine for full back and calf hydro-therapy with adjacent foot jets

Suite Steps with slip resistant step treads, sturdy integrated handrail, side planters/ coolers, inside step storage plus convenient quality cover lifter. Weather and fade resistant Durafab cover also included.

# **PowerMax** PowerMax Total

LazerMax Delivers a straight constant massage

hot tub experience. Including these powerful Jet styles:

**Inside Step** 

exiting your hot tub

38 Adjustaflow MassageMax jets configured differently in each seat