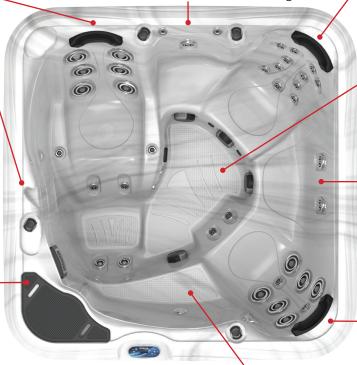

# ReflexMax Center: Feet, Calves, Wrists and Back

Precise jet placement provides massage action to key reflex points while continuing to work down both sides of the spine

# Lounge Hand Grip

Convenient built-in hand grip helps when lowering and rising from the lounge

## TherapyMax<sup>11</sup>Center

11 LazerMax and DirectionalMax jets provide direct tissue massage across the shoulders, down the back and into the lumbar

### CleanSweep Action

Downward sweeper action across a contoured footwell helps to lift small elements toward the filtration corner for added water purification

#### **Rest Station**

With 2 adjustable jets, this seat is designed to provide a rest station for a cool down period

# FullMax<sup>12</sup> Center

12 MassageMax Jets combine for full back and calf hydro-therapy with adjacent foot jets

Suite Steps with slip resistant step treads, sturdy integrated handrail, side planters/ coolers, inside step storage plus convenient quality cover lifter. Weather and fade resistant Durafab cover also included.

# **PowerMax** PowerMax Total

LazerMax Delivers a straight constant massage

hot tub experience. Including these powerful Jet styles:

**Inside Step** 

exiting your hot tub

38 Adjustaflow MassageMax jets configured differently in each seat

and size to provide the widest variety of therapy and comfort for your

Inside step for entering and

Foot Reflexolgy direct to the bottom of each foot

DirectionalMax Adjust the direction to desired location