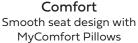

# Lounge Hand Grip

Convenient built-in hand grip helps when lowering and rising from the lounge