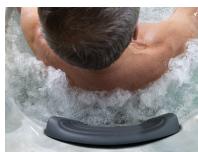

## AirMax<sup>15</sup> Center

15 AirMax jets provide 3 types of soft tissue massage across the shoulders, down the back and into the lumbar

## ReflexMax Center: Feet,

Wrists, Elbows and Back Precise jet placement provides massage action to key reflex points while continuing to work down the spine