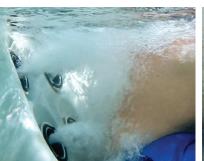

## AirMax<sup>15</sup> Center

15 AirMax jets provide 3 types of soft tissue massage across the shoulders, down the back and into the lumbar

## ReflexMax Center: Feet,

Wrists, Elbows and Back Precise jet placement provides massage action to key reflex points while continuing to work down the spine