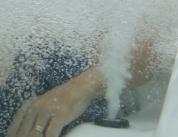

#### **CleanSweep Action**

Downward sweeper action across a contoured footwell helps to lift small elements toward the filtration corner for added water purification