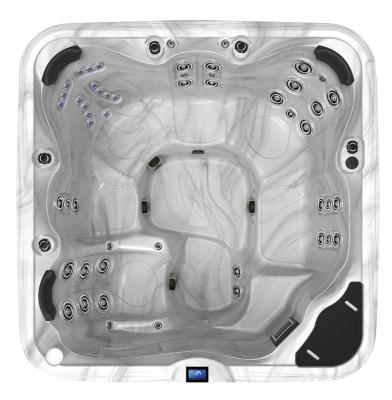

## Body & Trim Color Options

Suite Steps in black to match the corners plus matching black Durafab Cover

Seats up to 6 Adults 84" x 84" x 36" 50 MassageMax<sup>2</sup> Jets 2 Crystal Springs LED Fountains **3 MyComfort Pillows Carefree Cabinet** Thru Wall Drain System **Durafab Insulating Cover CleanSweep Action** PureLife 100% ISO-Water Filtration LED Footwell Light **4 LED Air Controls MyTouch Control Pad Interior Perimeter Lighting** LED Exterior Corner Lighting MyAudio-Bluetooth Speakers (2) InFuse Aromatherapy Green Guard Insulation Dry Weight 728 lbs Water Capacity 395 Gallons ProForce<sup>2</sup> Pumps/HPR\* 1 - 5.0 HPR, 2 SPD 1 - 5.0 HPR, 2 SPD

## AirMax<sup>15</sup> Center

15 AirMax jets provide 3 types of soft tissue massage across the shoulders, down the back and into the lumbar

### **Rest Station**

With 3 adjustable jets, this seat is designed to provide a rest station for a cool down period

#### **CleanSweep Action**

Downward sweeper action across a contoured footwell helps to lift small elements toward the filtration corner for added water purification

## ReflexMax Center: Feet,

Wrists, Elbows and Back Precise jet placement provides massage action to key reflex points while continuing to work down the spine

#### GuestStation Allows for closer interaction with friends

0

**Crystal Springs LED** Fountains and Controls Twin fountain streams and LED Controls illuminate the night

00

0

00

ä

## FullMax<sup>8</sup>

8 MassageMax Jets combine for full back hydro-therapy

## MassageMax<sup>2</sup> Jets

50 Adjustaflow MassageMax jets configured differently in each seat and size to provide the widest variety of therapy and comfort for your hot tub experience. Including these powerful Jet styles:

**PowerMax** PowerMax Total Massage Jets

LazerMax Delivers a straight constant massage

**DirectionalMax** Adjust the direction to desired location

Foot Reflexolgy direct to the bottom of each foot

Max-Air Jets

Multi, Trinetic and Solo Air action

Comfort Smooth seat design with **MyComfort Pillows** 