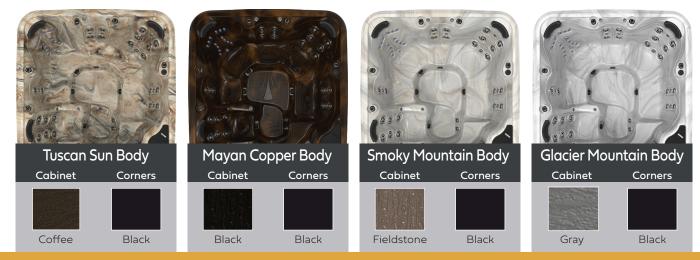

## Body & Trim Color Options

Suite Steps in black to match the corners plus matching black Durafab Cover

Seats up to 6 Adults 84" x 84" x 36" 50 MassageMax<sup>2</sup> Jets 2 Crystal Springs LED Fountains **3 MyComfort Pillows Carefree Cabinet** Thru Wall Drain System **Durafab Insulating Cover CleanSweep Action** PureLife 100% ISO-Water Filtration LED Footwell Light **4 LED Air Controls MyTouch Control Pad Interior Perimeter Lighting** LED Exterior Corner Lighting MyAudio-Bluetooth Speakers (2) InFuse Aromatherapy Green Guard Insulation Dry Weight 728 lbs Water Capacity 395 Gallons ProForce<sup>2</sup> Pumps/HPR\* 1 - 5.0 HPR, 2 SPD 1 - 5.0 HPR, 2 SPD