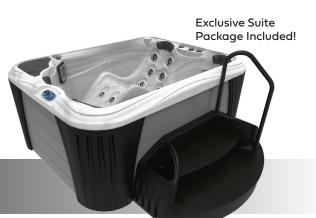

#### The Suite Package

Suite Steps with slip resistant step treads, sturdy integrated handrail, side planters/ coolers, inside step storage plus convenient quality cover lifter. Weather and fade resistant Durafab cover also included.

## **Body & Trim Color Options**

Suite Steps in black to match the corners plus matching black Durafab Cover

Crystal Springs LED Fountains Twin fountain streams lit by LED illuminate at night