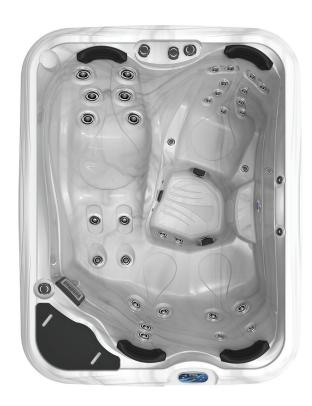

## ReflexMax Lounge: Complete back, feet, calves

Precise jet placement provides massage action to key reflex points while continuing to work down both sides of the spine

PureLife 100% **ISO-Water Filtration** 

## TherapyMax<sup>15</sup> Center with added foot and wrist Reflexology

15 LazerMax and DirectionalMax jets combine to provide direct tissue massage across the shoulders, down the back and into the lumbar with added foot and wrist reflexology

#### Side by Side Comfort Zone

With 8 total adjustable jets, this seat is designed to allow for closer interaction with friends

Back Multiple seat back massage styles

Wrist and Elbow Multipoint massage therapy

experience. Including these powerful Jet styles:

Foot Reflexolgy direct to the bottom of each foot

33 Adjustaflow MassageMax jets configured differently in each seat and

size to provide the widest variety of therapy and comfort for your hot tub

DirectionalMax Adjust the direction to desired location

Comfort Smooth seat design with MyComfort Pillows